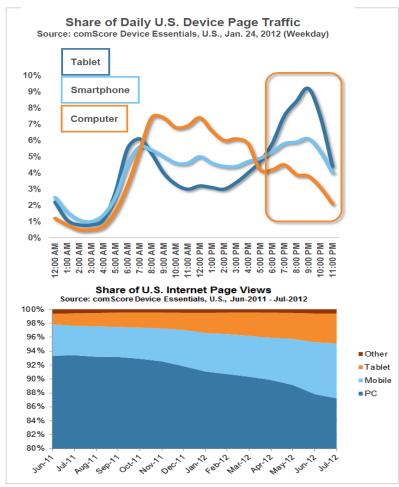

#### E-Commerce growing at double-digit rates

J.P. Morgan Global eCommerce Revenue Forecast, Jan 2011

# Online retail's share of total retail is on the rise

Citigroup, CIRA's Global E-Commerce Report, May 2012, share of non-food retail 2011

Source: Forrester's Research