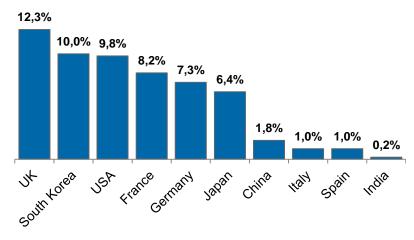

## Megatrend: SoLoMo

1 in 10 retail e-Commerce dollars are now spent via mobile device (i.e. smartphones and tablets), U.S. market