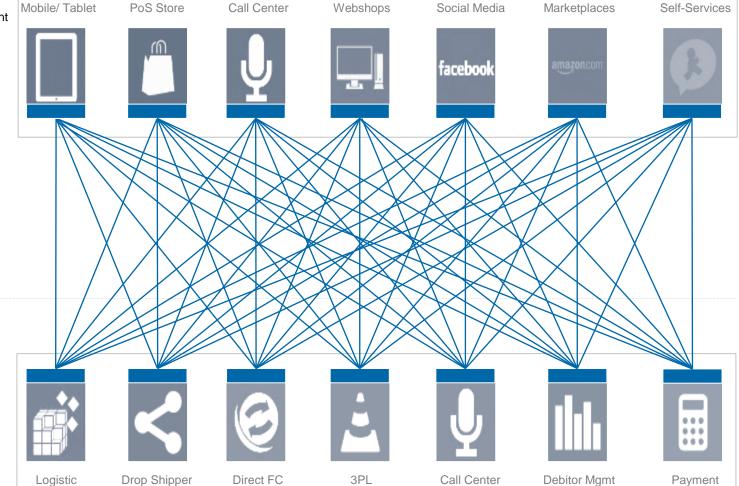

# **Cross Channel Commerce can lead to challenges in the backend**

## IT architecture: Middleware enhances flexibility