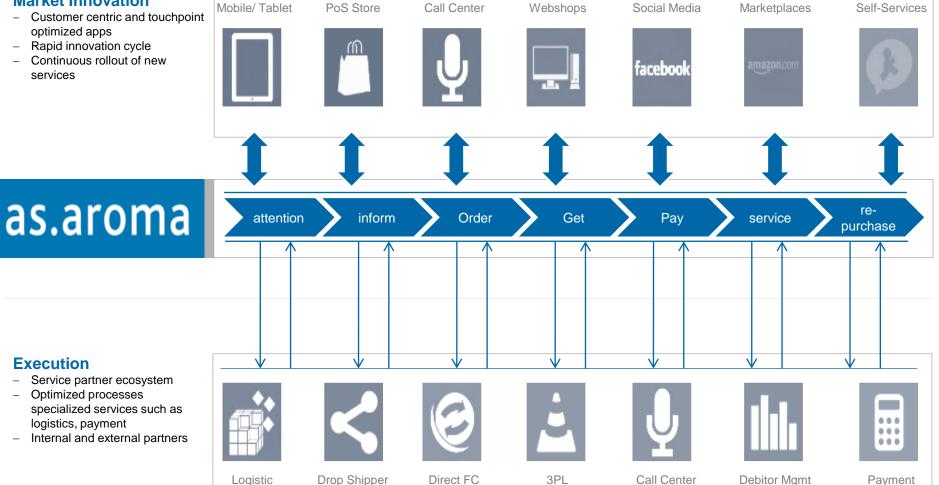

## arvato systems provides a proven middleware for cross channel commerce: aroma

#### aroma

- central data hub: all orders, customer data, inventory data, product data
- cross channel commerce business logic
- Connect various sub systems easily via central data hub
- Minimize changes to existing systems (Integration of legacy IT)
- Enable easy exchange of suppliers (Overcome) lock-in effects)
- Launch new countries fast
- Optimize stock levels and flow of goods