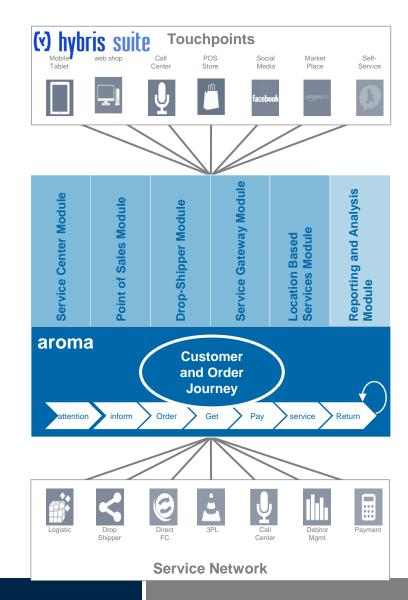

## IT architecture: Middleware enhances flexibility

## arvato systems provides a proven middleware for cross channel commerce: aroma

#### aroma

- central data hub: all orders, customer data, inventory data, product data
- cross channel commerce business logic
- Connect various sub systems easily via central data hub
- Minimize changes to existing systems (Integration of legacy IT)
- Enable easy exchange of suppliers (Overcome) lock-in effects)
- Launch new countries fast
- Optimize stock levels and flow of goods