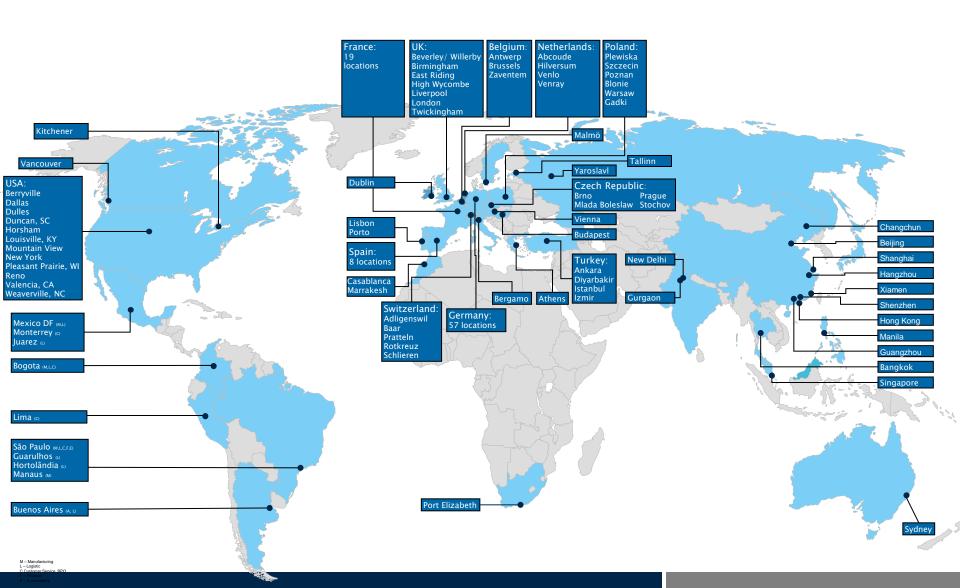

of a complex network of services for Lufthansa
- Support for over 15 Mill.

  Members, 200 countries in 11 languages
- Consulting, print, letter shop, customer service, logistics,

### Microsoft<sup>®</sup>

- ■BPO of different services in 21 countries, 28 languages
- Customer service, supply chain management, product activation, support and training, CD and DVD production
- Arvato is largest outsourcing partner of Microsoft.

### very large search engine

- BPO of Financial services for a search engine company in over 100 countries
- Credit and risk management, payment processing, accounting and reporting



- BPO of 9 service areas of East Riding of Yorkshire Council
- Transfer of 500 employees
- Numerous awards for "Best Public Private Partnership"

# **arvato**Our global footprint





# arvato Systems IT for Better Business.



 System integrator offering comprehensive IT services:



### Facts & Figures

- ~ 260 Mio. € turnover\*
- ~ 2.500 employees\*
- > 400 SAP experts,
- > 400 e-commerce experts
  - > 600 IT Infrastructure experts
  - > 400 media experts
- More than 30 years of experience in IT-business
- Locations in Europa, North-America and Asia



## arvato Systems Portfolio



#### E-/Crosschannel Commerce

- IT backbone along value chain
- Webshop
- Ordermanagement
- Business & IT-Consulting
  - (v) hybris suite

### **Publishing**

- **Asset Management**
- E-Publishing
- SAP IS Media
- Klopothek Solutions



application

management





SOLUTIONS DELIVERED.



ANYTIME, ANYWHERE, ANYMEDIA.







- Services Hosting, Outsourcing
- Expertise SCM, CRM, HCM, BI,