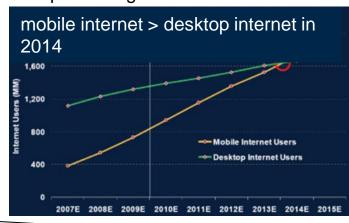

# Megatrend customers anytime anywhere any device

## Megatrend: SoLoMo

1 in 10 retail e-Commerce dollars are now spent via mobile device (i.e. smartphones and tablets), U.S. market