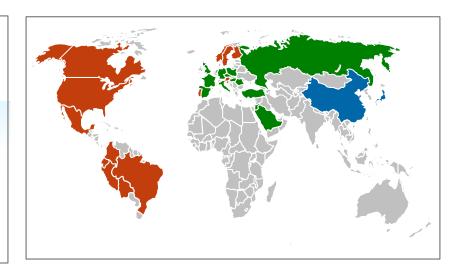

# **arvato**Our global footprint

### Facts & Figures

- ~ 260 Mio. € turnover\*
- ~ 2.500 employees\*
- > 400 SAP experts,
- > 400 e-commerce experts
  - > 600 IT Infrastructure experts
  - > 400 media experts
- More than 30 years of experience in IT-business
- Locations in Europa, North-America and Asia