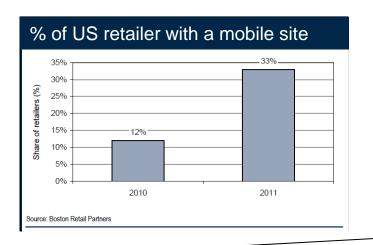

## Megatrend: SoLoMo

1 in 10 retail e-Commerce dollars are now spent via mobile device (i.e. smartphones and tablets), U.S. market

### Conclusion

New shopping behavior via new devices