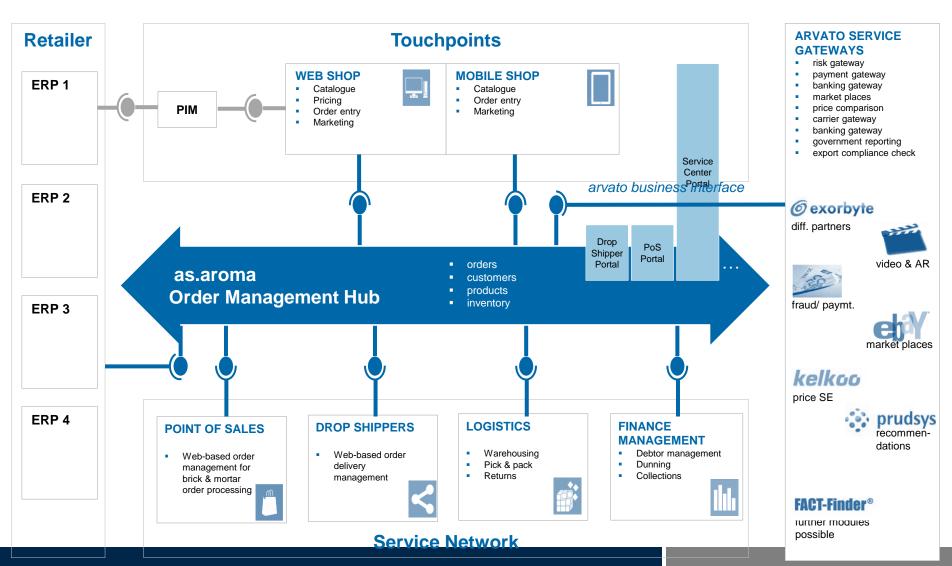

## arvato systems provides a proven middleware for cross channel commerce: aroma

#### aroma

- central data hub: all orders, customer data, inventory data, product data
- cross channel commerce business logic
- Connect various sub systems easily via central data hub
- Minimize changes to existing systems (Integration of legacy IT)
- Enable easy exchange of suppliers (Overcome) lock-in effects)
- Launch new countries fast
- Optimize stock levels and flow of goods

# Arvato systems order management hub for MediaMarkt and Saturn in Europe

- as.aroma order management system orders, customers, inventory, product data
- Enable international roll out scenarios with minimal IT support
- Support and enable multi-channel scenarios including POS integration
- >40% "pick up in store business" at Saturn
- Hosting in arvato systems data centre
- High scalability and availability
- Communicate with an array of systems both internal and external, central and decentral
- Accounts receivables management
- Non-arvato logistic provider connected