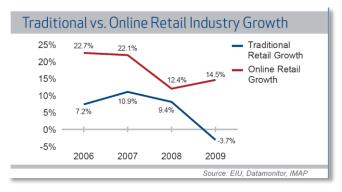

# Megatrend: digital commerce continues to grow

#### E-Commerce growing at double-digit rates

J.P. Morgan Global eCommerce Revenue Forecast, Jan 2011

# Online retail's share of total retail is on the rise

Citigroup, CIRA's Global E-Commerce Report, May 2012, share of non-food retail 2011

Source: Forrester's Research